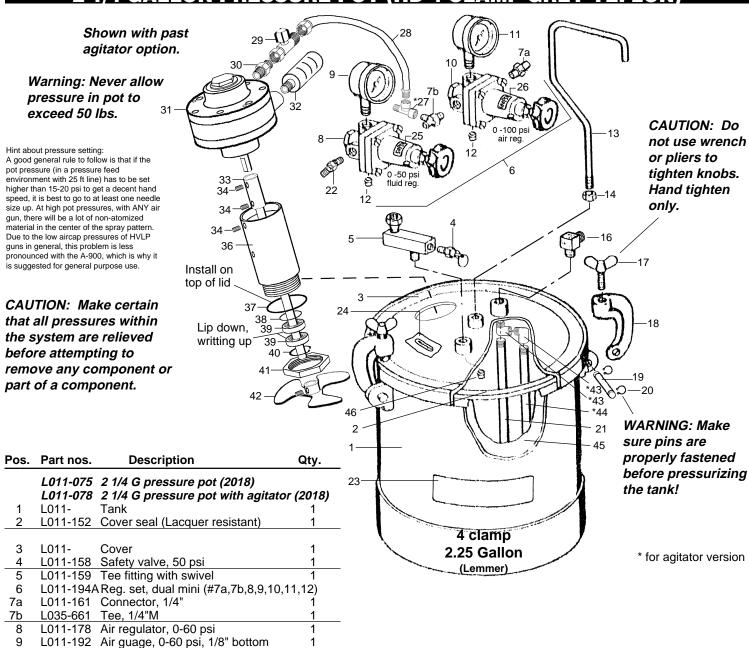

10

11

12

13 14

16

17

18 19

20

21

22

23

24

25

26

27

45

Accessorie5s:

L011-193

L011-353

L011-354

L011-355

L035-571

L035-561

L011-590

L011-179 Air regulator, 0-125 psi

Retaining arm

L011-356 Material tube, 9.3" SS

Plug, 1/4"

L014-565 Decal, 50 psi max

L035-691 Tee, 1/4FFM

L014-566 Decal, 100 psi max

Elbow, 1/4"M

L075-277 Decal, 7.5" Lemmer Logo

L011-173 Decal, pressure pot settings

L036-070 Plug, 1/8"M

L011-358 Handle lock nut L011-167 Outlet elbow, 3/8"MM

Pin

C-clip

L011-357 Handle

L011-352 Wing nut

Air guage, 0-160 psi, 1/8" bottom

## PARTS LIST & DIAGRAM

PAGE: SECT: DATE: Jun18

Pressure pot liner (formed)

1

1

1

1

4

4

4

8

1

1

1

1

1

1

1

opt.